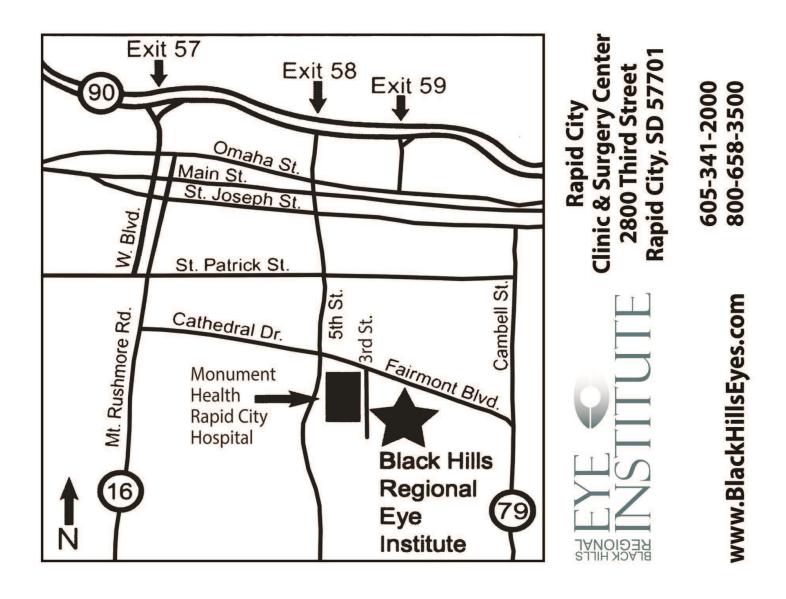

# **Eye Institute Location Map**

Any patient requiring assistance transferring will need to be accompanied by someone who can aid in that transfer.

There is a drop off and pick up area at the front entrance.

Wheelchairs are also available at the entrance.